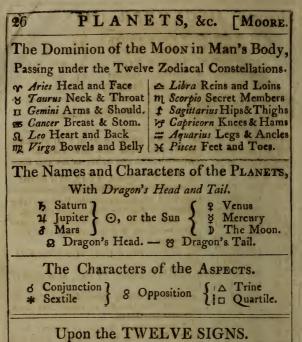

1                                                            |  |  |  |  |  |  |  |
|              | 53 1 a                                  | God that ruleth all the Nations of the                       |  |  |  |  |  |  |  |
|              | 54 2                                    | 4 Earth. And the same God for ever bless                     |  |  |  |  |  |  |  |
|              |                                         | 2 our most gracious Sovereign; the Prince                    |  |  |  |  |  |  |  |
|              | 55 3 5                                  | 5 Regent, and all the Royal Family.                          |  |  |  |  |  |  |  |
| 1818.        |                                         | В                                                            |  |  |  |  |  |  |  |



The Head and Face the RAM doth always rule :
The NECK and Throat are govern'd by the BULL.
O'er the Arms and Shoulders still the TWINS preside:
Breast, Stomach, Ribs, the crooked CRAB doth guide.
The noble LION rules the Back and Heart :
The bashful VIRGIN claims the Belly Part.
The Reins and Loins the equal BALANCE weigh :
The SCORPION o'er the Secret Parts doth sway.
The curious ARCHER doth the Thighs affect :
So doth the GOAT our bended knees protect.
The Lcgs unto AQUARIUS' Lot do fall :
The FISH our active Feet their Portion call.

| MOOR                                                                                                                                                               | E, 1818. 27