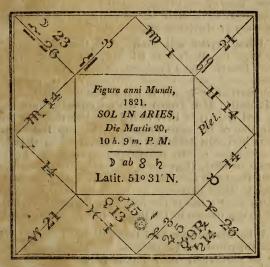

ed to take place again. Happily, the malevolent Planets are far from the Ascendant; and while Mars resides in the House of Children, the doleful business of extermination is not very likely to go on. The position of Saturn seems to bespeak the Death of some old Man of note, and high, I think, in Ecclesiastical honours. Perhaps the Pope; perhaps some old and ho-

noured Bishop nearer home.

Note.—What I thought was the Pope last year, was evidently the poor Duke of Berri, a warm promoter of his Holiness's concerns. Saturn's influence is principally amongst Monks and Friars, or Men or Princes of ancient

family.

## Of the Vernal, or Spring Quarter.

Below is the SCHEME of the Grand Radix of the Year's Revolution, or the Sun's Return into Aries, 1821.

Schema Cæli ingressu Solis in Ariete.



THIS Quarter, usually so vivifying to Nature, commences on Tuesday March the 20th, at 9 minutes past 10 o'clock in the Afternoon; at which time the Configurations of the Planetary Bodies will be as above shown. The Moon which is in the House of Riches, has just passed from an opposition to Jupiter and Saturn. The Sun is found in Imum Celi; about half a Sign from Venus and Mercury, who are near together in the last Sign of the Watry Triplicity. Saturn, Jupiter, and Mercury are seen in the fifth Celestial House, the latter being retrograde. This is a very peculiar ingress, and soon leads to active and momentous doings. The mutual workings, crossings, an injunctions of the Planets during this Quarter are

and cu.,

very striking; as the Courteous Reader may judge if he looks to my Calendar