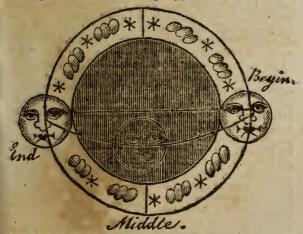

It will also be visible in South America; but in North America the Moon will only rise eclipsed, as

appears by confidering her Position, in respect of those Parts of the Earth, during the Time of the Eclipse; for at the Beginning the Moon will be vertical, or right over Head, at Midnight, under 23 Deg. 8 Min. of South Latitude, and 6 Deg. 22 Min. East Longitude from London. At the Time of the middle the Moon is vertical under 23 Deg. 19 Min. of South Latitude, and 18 Deg. 49 Min. of West Longitude from London. At the End of the Eclipse the Moon will be vertical under 23 Deg. 28 Min. South, in Longitude 44 Deg. 15 Min. West from London. All which Places fall in the Great South Sea.

With us in Great Britain it may be expected nearly to correspond with the following Type and Calculation.



Tune 9th App. Time | Lindon. | Yerk. | Edinburgh | h. m. s. | Paff | Noon. | Total Darknefs ends | 13 51 26 13 10 55 13 38 37 | h. m. s. | h. m

Duration of total Darkness 1 12 0 Duration of the Eclipse 3 30 16 Digits eclipsed 14° 56' 0" N. B. The Time of this Eclipse will be 5 Min. sooner at Oxford, at Lincoln about 2 Min. sooner, than at London. The Time at Cambridge and Royson will be nearly

as the Time at London.

The Third of these Eclipses is a notable one of the Sun, upon Tuesday the 19th Day of November, in the Morning, visible in these Parts of the Globe. It will be first seen to begin upon the Sun's vertical Point at his rifing, in the Atlantic Ocean, in Latitude 47 Deg. 55 Min. North, and in 10 Deg. 51 Min. of West Longitude from London, which Place is about 4 Degrees to the