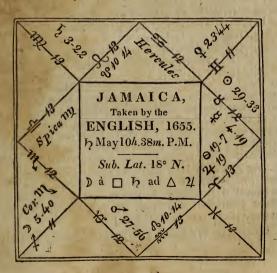

eeks ago, amongst others which throw great light on Astrology, I was much struck with one, of which I shall now speak. When the celebrated island of Jamuica first came into the possession of the English, it was a question with many, whether it would remain in our hands, or whether it was worth keeping if it did: and an ancestor of mine was applied to by some London Merchants to give a comprehensive judgment upon the case, according to the infallible principles of Astronomical Science. My readers, I am persuaded, will be pleased and instructed by the perusal of the following, which is his scientific solution of their enquiries.

First he says;

I will present them with its radix or nativity; viz. the time when the island was first taken by the English, and transmitted me by a worthy hand.



If Jupiter be a benefique and fortunate star (as Astrologers speak), then his sextile to Venus the almuten of this Celestial scheme, intimates much prosperity and a growing and flourishing fortune to attend the inhabitants of this fine plantation in general; and that they shall continue in possession thereof, to the honour of the English nation and advantage of themselves, time long enough; even to the planting the memory of themselves, their original and country there, in the indelible characters of power and po-I fear, however, that the terrestial Doudos will be called in to give his aid. There will also be, from time to time, some opposition from public enemies, in conjunction with pretended friends; by reason of the Moon's being in opposition with the Sun, who receives exaltation in