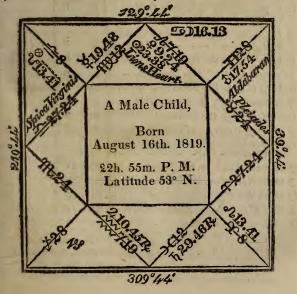

matters must be highly gratified in the perusal, and at the same time be ready to exclaim, Oh! was but this favoured child on whom the heavens smile, my own dear darling boy! Without detaining the reader with comments of my own, I shall leave Mr. W. to speak for himself, and which he is well able to do on this curious, and interesting subject.

The following remarkable Nativity was calculated by Mr. JOHN WORSDALE, Sen. Professor of Genethliacal Astronomy, near the Cathedral, Lincoln, by whom any person may have any Nativity calculated with accuracy and expedition, or may be taught the only true method of calculating Nativities, either personally or by letter, on reasonable terms.—He also has just published, (in one volume Octavo,) a new and comprehensive System of Genethliacal Astronomy.



# 44 PARTRIDGE, 1825.

| Charling and the second for and                                                        |           |       |                         |  |
|----------------------------------------------------------------------------------------|-----------|-------|-------------------------|--|
| THE DIRECTIONS.                                                                        |           | lime. | 11.2019                 |  |
| Midheaven to $\sigma$ of $\varphi$ in Mundo                                            | year<br>2 |       | 1 - 2                   |  |
| Midheaven to $\beta$ of $\gamma$ in Mundo                                              | 3         |       | 1 A. J. O.              |  |
| () to the Lion's Heart